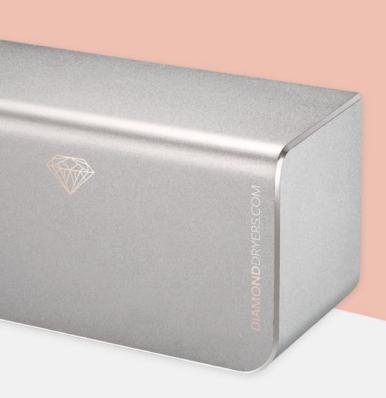

# **ELEGANT**

Stunning design with a high quality Aluminium case, beautiful colours and a diamond cut edge

Blue LED to guide users intuitively to the optimum drying zone

Perfect for washrooms with limited space