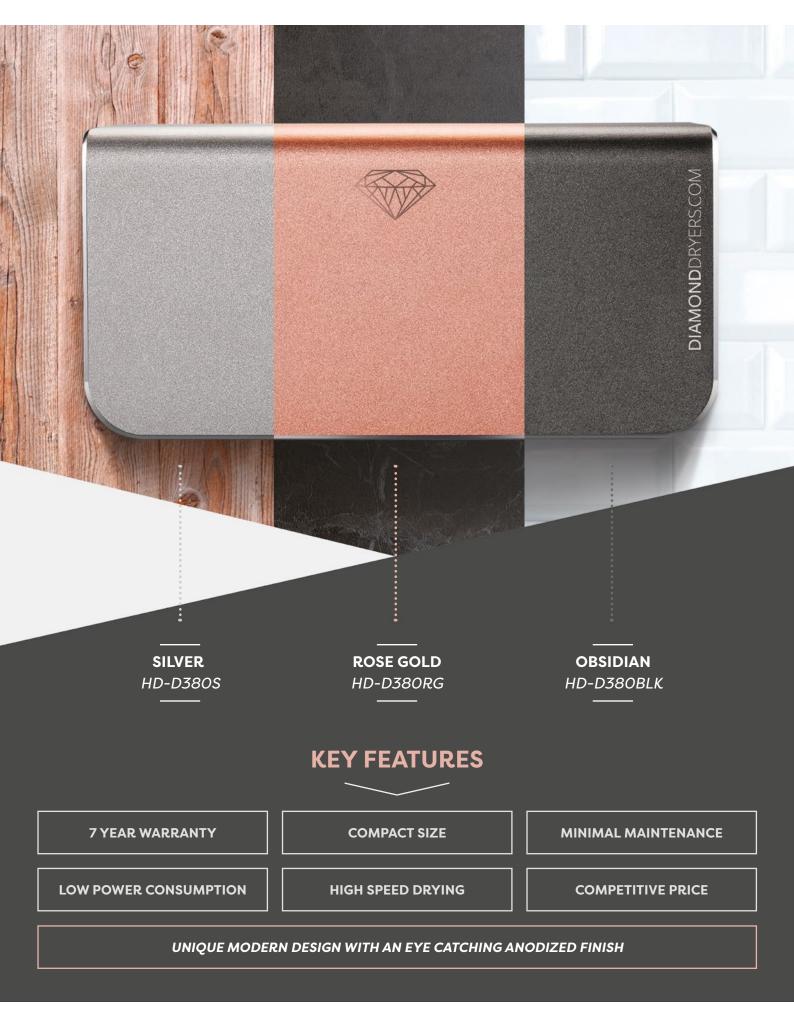

# **ELEGANT**

Stunning design with a high quality Aluminium case, beautiful colours and a diamond cut edge

Blue LED to guide users intuitively to the optimum drying zone

Perfect for washrooms with limited space

#### **COLOUR OPTIONS**