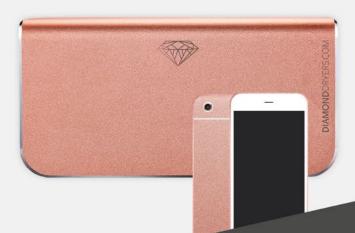

# **ELEGANT**

Stunning design with a high quality Aluminium case, beautiful colours and a diamond cut edge

Blue LED to guide users intuitively to the optimum drying zone

Perfect for washrooms with limited space